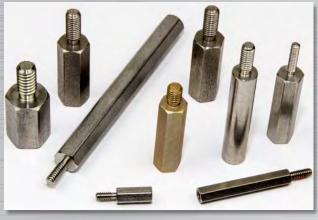

## "QUICK TURN" DEPARTMENT

Standoffs, Spacers, Male-Females, Swage, Male-Male, & Modified Parts

Contact our Customer Service Department to make your lead time problems a thing of the past. Call us today at (203) 888-2133.

- Products:
   Standoffs, Spacers, Male-Females, Swage, Male-Male, Modified Parts
- Materials:All Except Nylon
- Lead Time:
   Varies From Days to Less Than 2 Weeks Unplated
- Maximum Quantities:
   Up to 2,000 Pieces