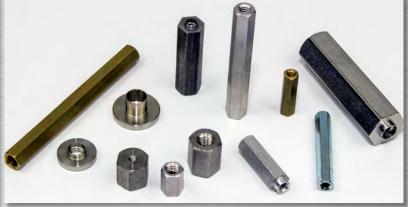

## "QUICK TURN" DEPARTMENT

Standoffs, Spacers, Male-Females, Swage, Male-Male, & Modified Parts

Contact our Customer Service Department to make your lead time problems a thing of the past. Call us today at (203) 888-2133.

- Products:
   Standoffs, Spacers, Male-Females, Swage, Male-Male, Modified Parts
- Materials:All Except Nylon
- Lead Time:
   Varies From Days to Less Than 2 Weeks Unplated
- Maximum Quantities:
   Up to 2,000 Pieces